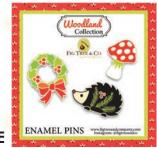

## Christmas FIGS II FIG TREE & CO

**B** FT 1603 - Poinsettias 72.5" x 72.5";

C FT 1602 - Little House In The Woods 59" x 66" LC Friendly;

**D** FT 300W - Wool bundle - 9 Pieces, each 9" x 17";

**E** FTPIN120 - Woodland Christmas Trio Pins;