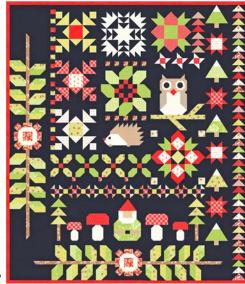

FFT 1604 - Christmas Wreaths 60" x 60";

G FT 1600 - Woodland Wonderland 52" x 60" FQ Friendly.

20312