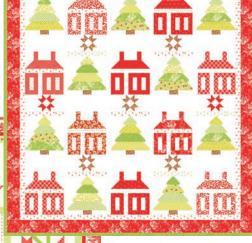

## Christmas FIGS II FIG TREE & CO

**B** FT 1603 - Poinsettias 72.5" x 72.5";

C FT 1602 - Little House In The Woods 59" x 66" LC Friendly;

**D** FT 300W - Wool bundle - 9 Pieces, each 9" x 17";

**E** FTPIN120 - Woodland Christmas Trio Pins;