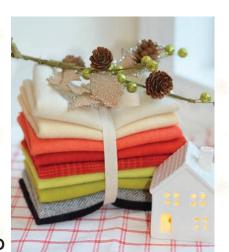

## Christmas FIGS II FIG TREE & CO

**B** FT 1603 - Poinsettias 72.5" x 72.5";

C FT 1602 - Little House In The Woods 59" x 66" LC Friendly;

**D** FT 300W - Wool bundle - 9 Pieces, each 9" x 17";

**E** FTPIN120 - Woodland Christmas Trio Pins;