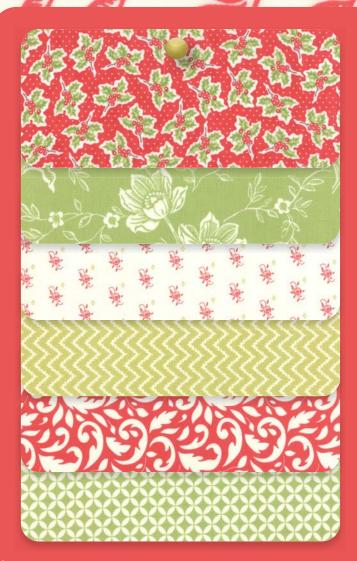

## Merry Christmas!

A sister collection to our well loved Christmas Figs I, this new version of our Christmas favorites brings you the same fabulous scarlet reds, two fabulous tones of greens on top of our light ivory base with a new set of prints and patterns! For me, Christmas is all about creating a cozy, welcoming place that makes everyone feel the holiday spirit and for me that all starts with quilts and other fabric decorations. A stack of favorite quilts, vintage & new combined, fabric ornaments on the tree, table runners and of course pillows... all make my house feel like Christmas from the moment I walk through the front door. On their own, most of these prints are perfect blenders for so many other projects, but when you bring them all together, they create a classic, traditional, slightly retro Christmas feel that I hope you will fall in love with a second time around. Merry Christmas and Happy Holidays from our Figgy home to yours!