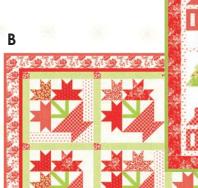

## Christmas FIGS II FIG TREE & CO

**B** FT 1603 - Poinsettias 72.5" x 72.5";

C FT 1602 - Little House In The Woods 59" x 66" LC Friendly;

**D** FT 300W - Wool bundle - 9 Pieces, each 9" x 17";

**E** FTPIN120 - Woodland Christmas Trio Pins;