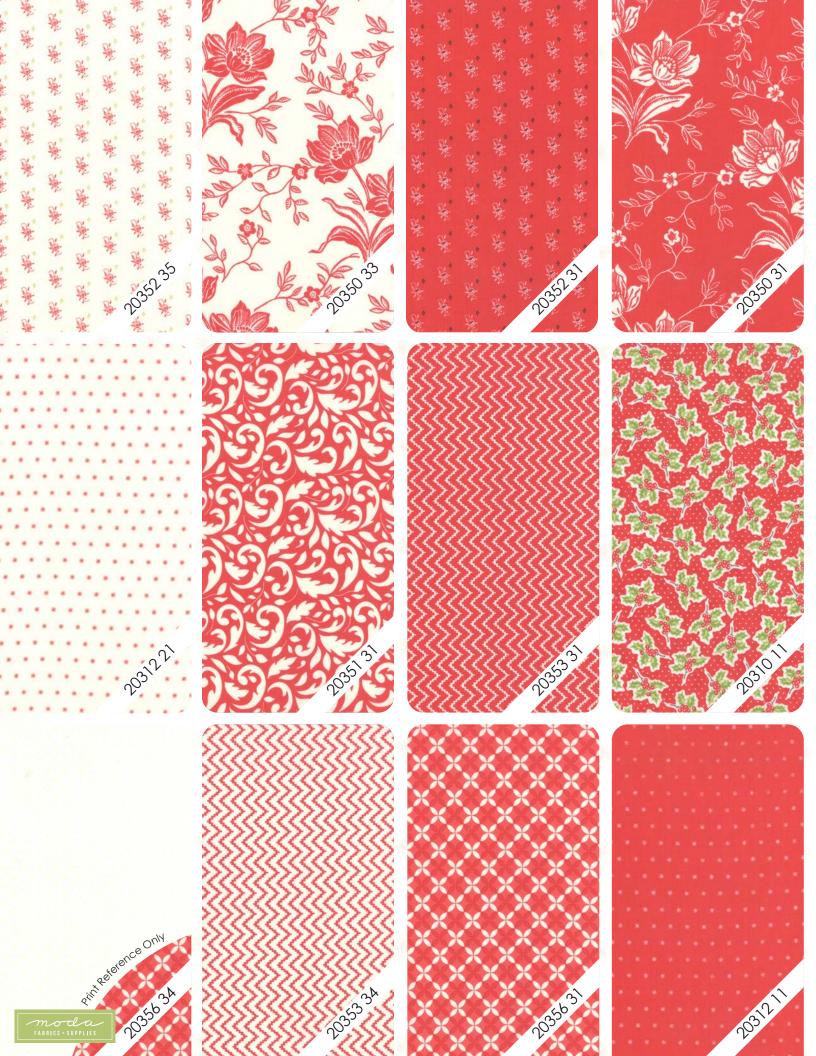

## Merry Christmas!

A sister collection to our well loved Christmas Figs I, this new version of our Christmas favorites brings you the same fabulous scarlet reds, two fabulous tones of greens on top of our light ivory base with a new set of prints and patterns! For me, Christmas is all about creating a cozy, welcoming place that makes everyone feel the holiday spirit and for me that all starts with quilts and other fabric decorations. A stack of favorite quilts, vintage & new combined, fabric ornaments on the tree, table runners and of course pillows... all make my house feel like Christmas from the moment I walk through the front door. On their own, most of these prints are perfect blenders for so many other projects, but when you bring them all together, they create a classic, traditional, slightly retro Christmas feel that I hope you will fall in love with a second time around. Merry Christmas and Happy Holidays from our Figgy home to yours!