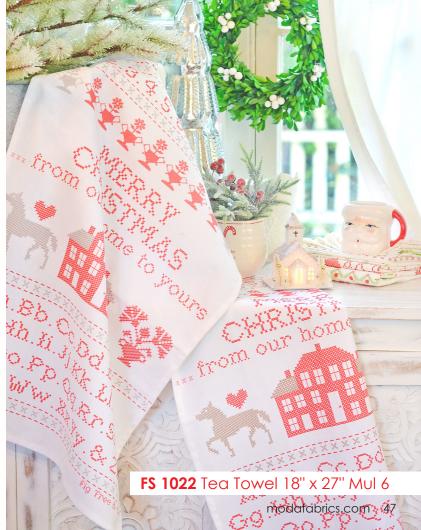

# ... Twas the Night Before Christmas

moda FABRICS + SUPPLIES JUNE DELIVERY

FT 1827 Christmas Sweater 60" x 72"

FT 1826 Yuletide Spruce 60" x 70"

FT 1828 Gingerbread 56" x 73" & Gingerbread Row Runner 27" x 69"