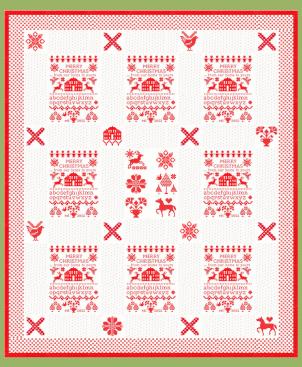

### Christmas Version

FT 1829 Vintage Scrapworks Red & Tan Version 60" x 70"

FREE PATTERN From Our House To Yours Comes as 2 versions -Size 48" x 57" uses 2 panels. Size 31" x 41" uses 1 panel (not pictured).