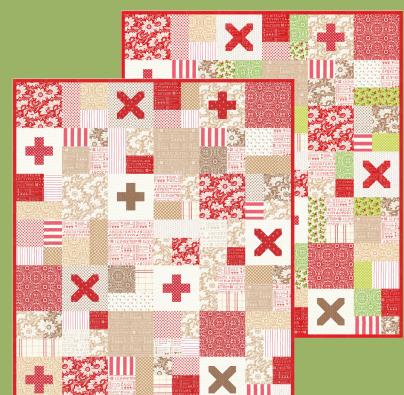

### Christmas Version

FT 1829 Vintage Scrapworks Red & Tan Version 60" x 70"

FREE PATTERN From Our House To Yours Comes as 2 versions -Size 48" x 57" uses 2 panels. Size 31" x 41" uses 1 panel (not pictured).