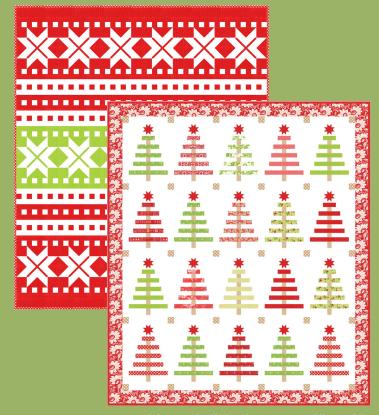

# ... Twas the Night Before Christmas

moda FABRICS + SUPPLIES JUNE DELIVERY

FT 1827 Christmas Sweater 60" x 72"

FT 1826 Yuletide Spruce 60" x 70"

FT 1828 Gingerbread 56" x 73" & Gingerbread Row Runner 27" x 69"