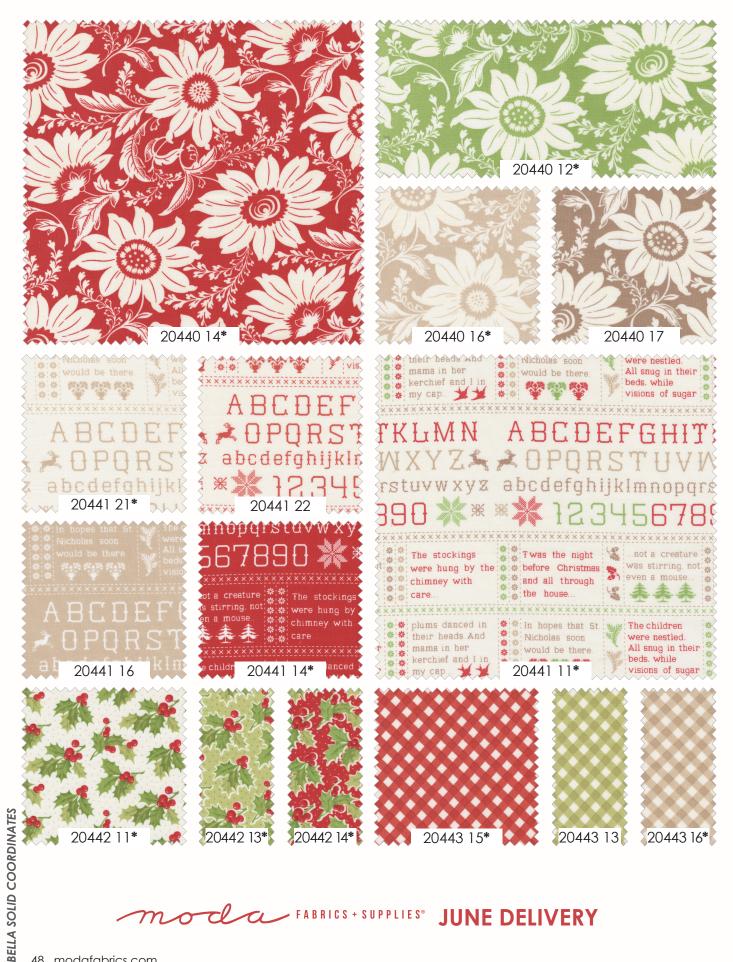

# Christmas Stitched # FIG TREE & CO

CLOW FABRICS + SUPPLIES JUNE DELIVERY

## Christmas Stitched # FIG TREE & CO

• 100% Premium Cotton