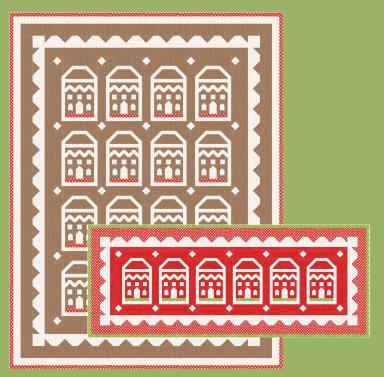

# ... Twas the Night Before Christmas

moda FABRICS + SUPPLIES JUNE DELIVERY

FT 1827 Christmas Sweater 60" x 72"

FT 1826 Yuletide Spruce 60" x 70"

FT 1828 Gingerbread 56" x 73" & Gingerbread Row Runner 27" x 69"